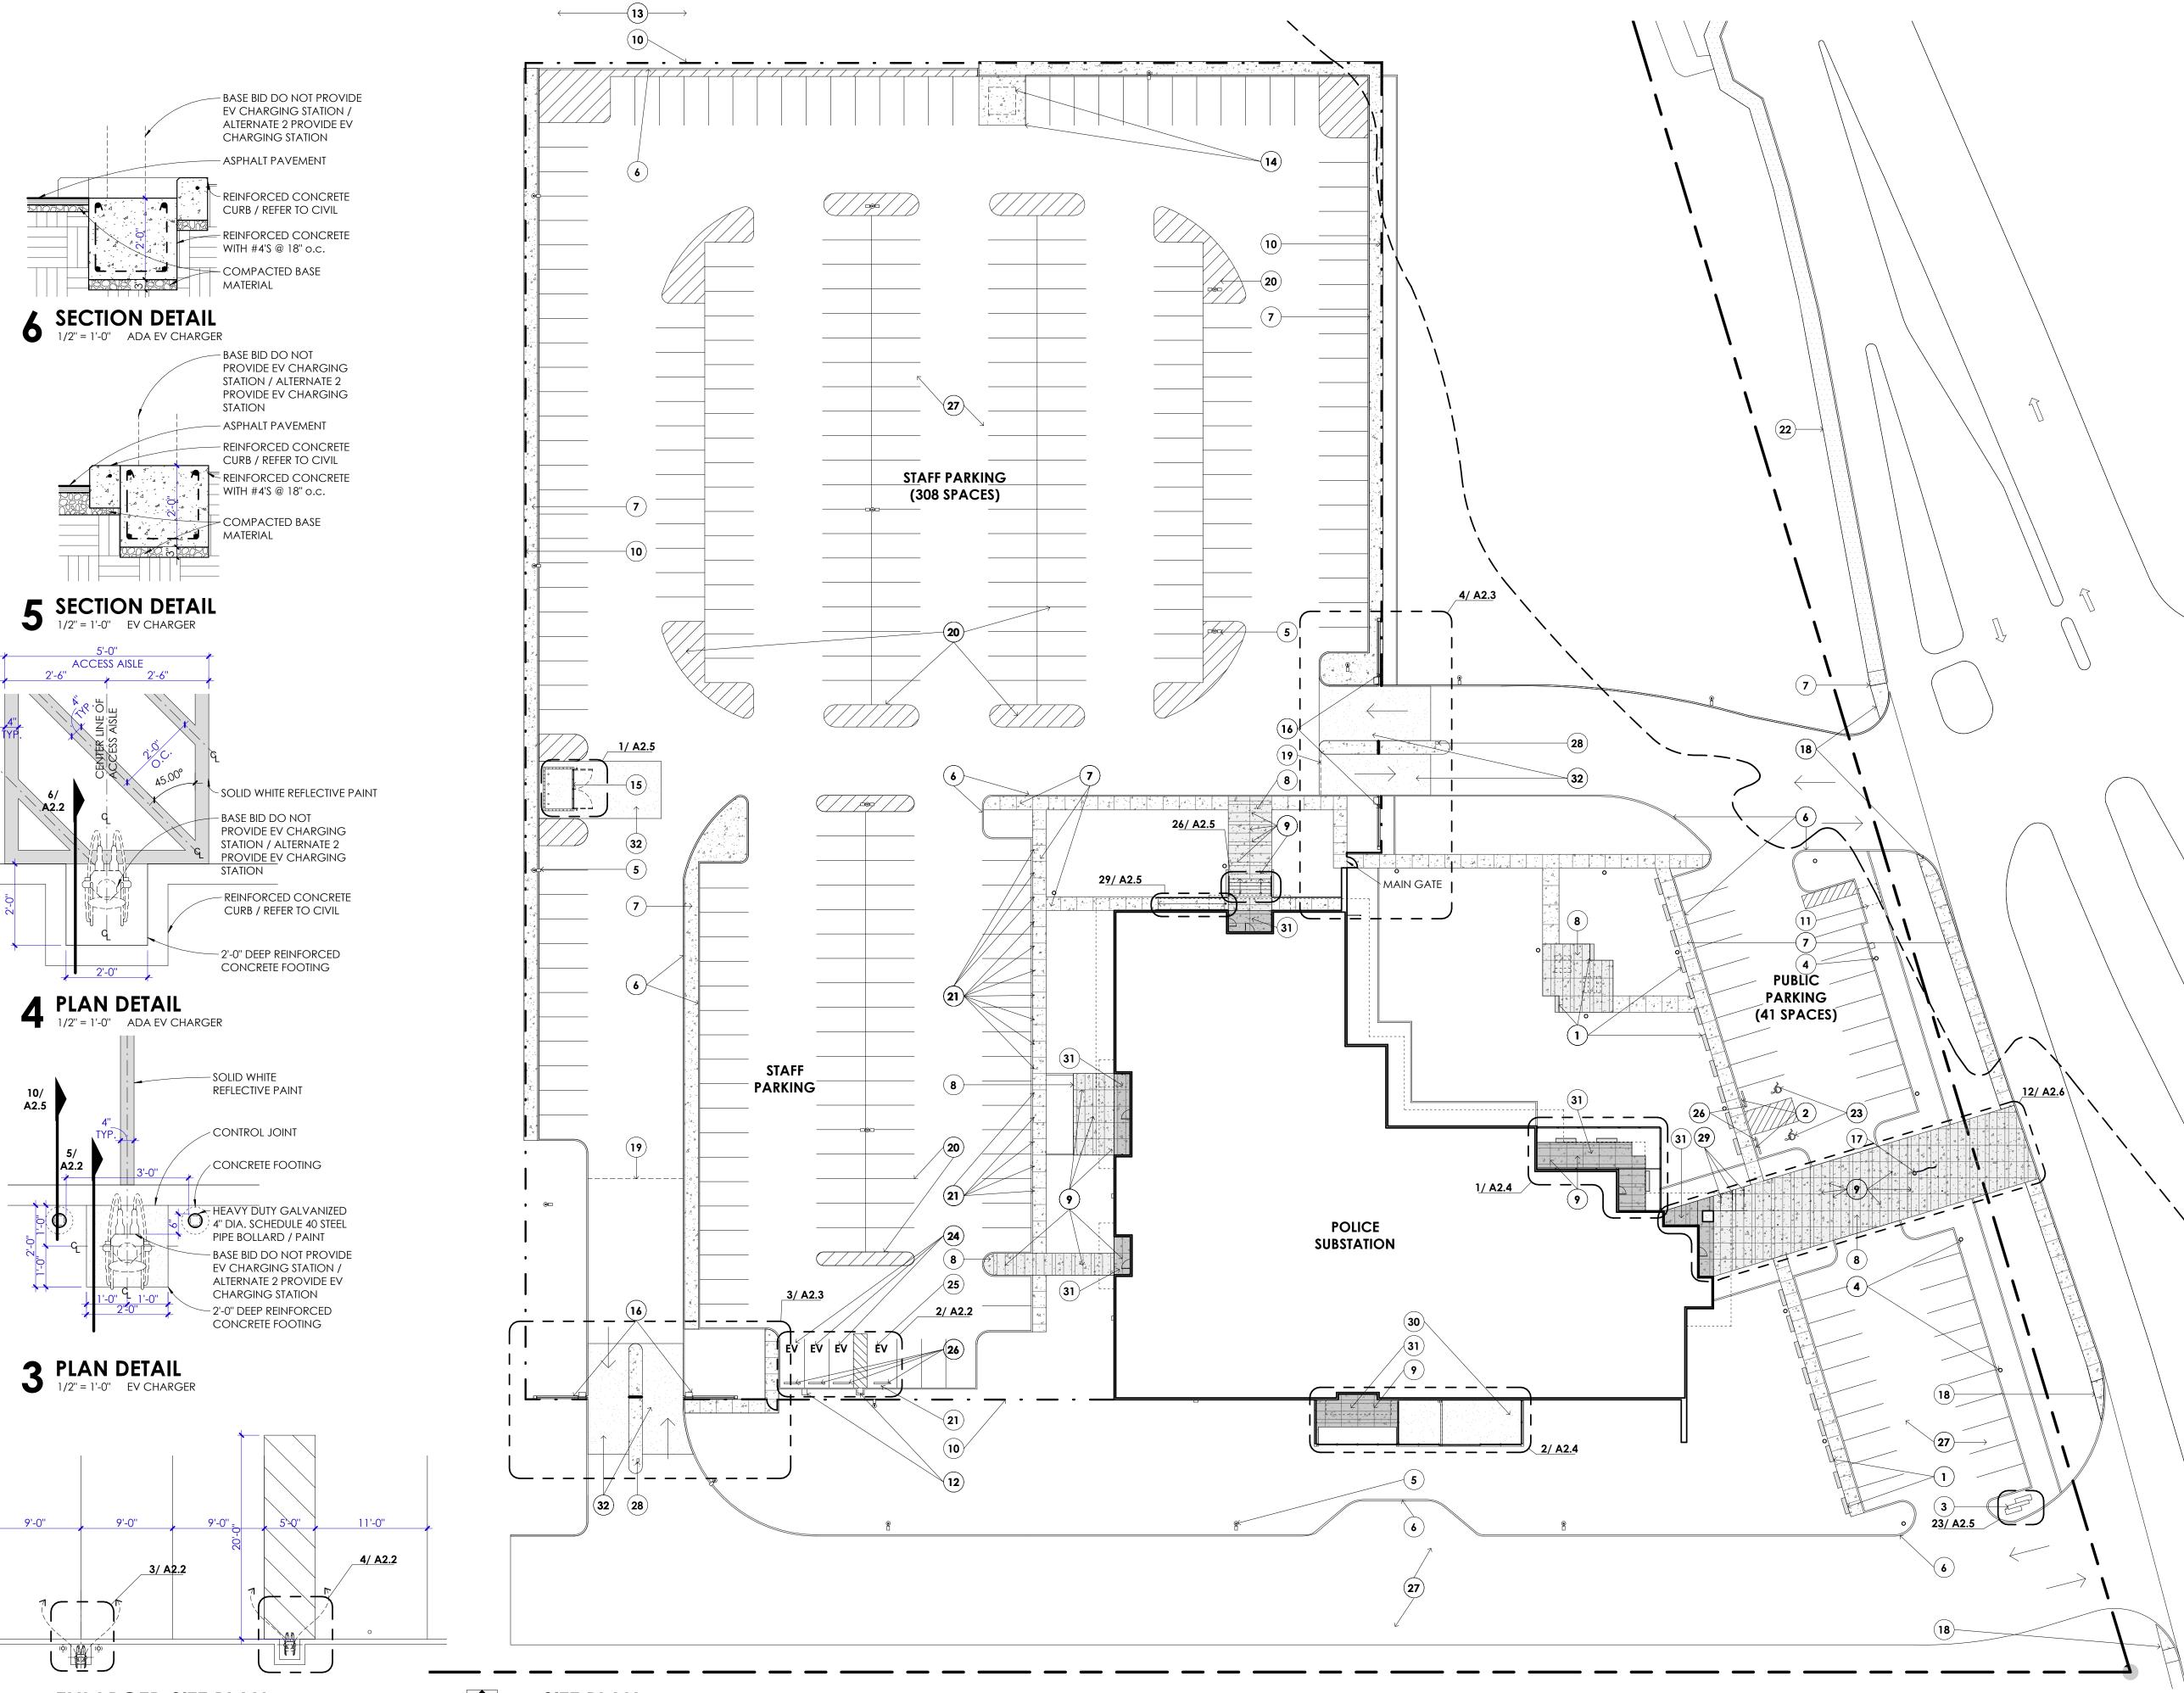

**BEATY PALMER ARCHITECTS** 

**KEY** 

—·— FENCING

NEW CONCRETE WALK

NEW PAVING

NEW CONCRETE PAVING

EXISTING CONCRETE WALK

MONOLITHIC LIMESTONE BLOCKS

NEW INTEGRAL COLOR CONCRETE FLATWORK

NEW INTEGRAL COLOR CONCRETE FOUNDATION

## **KEYNOTES**

MONOLITHIC LIMESTONE BLOCK / REFER TO

- ADA PARKING SIGN / REFER TO DETAIL
- MONUMENT SIGN / REFER TO DETAILS
- 12' POLE LIGHT ON CONCRETE FOOTING / REFER TO ELECTRICAL AND STRUCTURAL
- 25' POLE LIGHT ON CONCRETE FOOTING /
- REFER TO ELECTRICAL AND STRUCTURAL
- CONCRETE CURB / REFER TO CIVIL
- CONCRETE WALK / REFER TO CIVIL
- INTEGRAL COLOR CONCRETE FLATWORK WITH
- SALT SEEDED FINISH / REFER TO CIVIL
- 1/4" THICK X 1/2" DEEP SAWCUT JOINTS
- 10 8' TALL CHAIN-LINK FENCE / REFER TO DETAILS
- 11 DASHED LINE INDICATES FUTURE EV CHARGING STATION / PROVIDE CONDUIT TO AREA PER ELECTRICAL
- 12 REFER TO ALTERNATE #2 FOR ADD ALTERNATE TO PROVIDE 2 EV CHARGING STATION
- 13 REFER TO ALTERNATE #1 FOR ADD ALTERNATE TO PROVIDE CAR WASH, FUELING STATION,
- VACUUM, AND ASSOCIATED CONSTRUCTION
- 14 CONCRETE PAD FOR OWNER PROVIDED STORAGE BUILDING
- 15 DUMPSTER ENCLOSURE / REFER TO DETAILS 16 ELECTRONIC CHAIN-LINK GATE / REFER TO
- DETAILS
- 17 FLAGPOLE / REFER TO DETAILS
- 18 CURB RAMP / REFER TO CIVIL 19 GROUND SENSOR LINE FOR ELECTRONIC GATE
- OPENER
- 20 STRIPING / TYPICAL
- 21 STEEL POLE FOR OWNER PROVIDED SIGN / REFER TO DETAIL
- 22 EXISTING SIDEWALK TO REMAIN 23 VAN ACCESSIBLE PARKING SPACE
- 24 EV PARKING SPACE
- 25 ACCESSIBLE EV PARKING SPACE
- 26 WHEEL STOP / REFER TO CIVIL
- 27 PAVING / REFER TO CIVIL
- 28 KEYPAD FOR GATE OPERATOR
- 29 BIKE RACKS / REFER TO DETAIL 30 CONCRETE FOUNDATION / REFER TO
- STRUCTURAL
- INTEGRAL COLOR CONCRETE FOUNDATION WITH SALT SEEDED FINISH / REFER TO STRUCTURAL
- 32 CONCRETE PAVING / REFER TO CIVIL