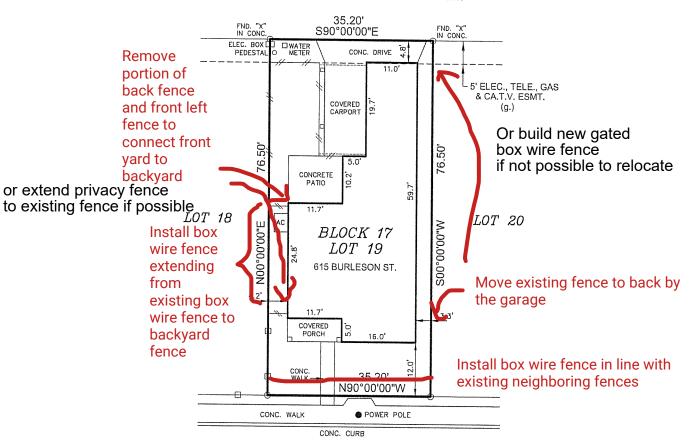

## SURVEY OF:

 LOT \_\_19 \_\_BLOCK \_\_\_17 \_\_, N.C.B. \_\_\_515

 SUBDIVISION \_\_URBAN AT OLIVE SUBDIVISION (IDZ)

 VOLUME \_\_9706 \_\_PAGE(S) \_\_102 \_\_\_ DEED & PLAT RECORDS

 \_\_BEXAR \_\_\_ COUNTY, TEXAS

ADDRESS \_\_\_\_615 BURLESON ST.

JERRY D. WILKIE 121 REPOSE LN. SAN ANTONIO, TEXAS 78228 (210) 861-0733