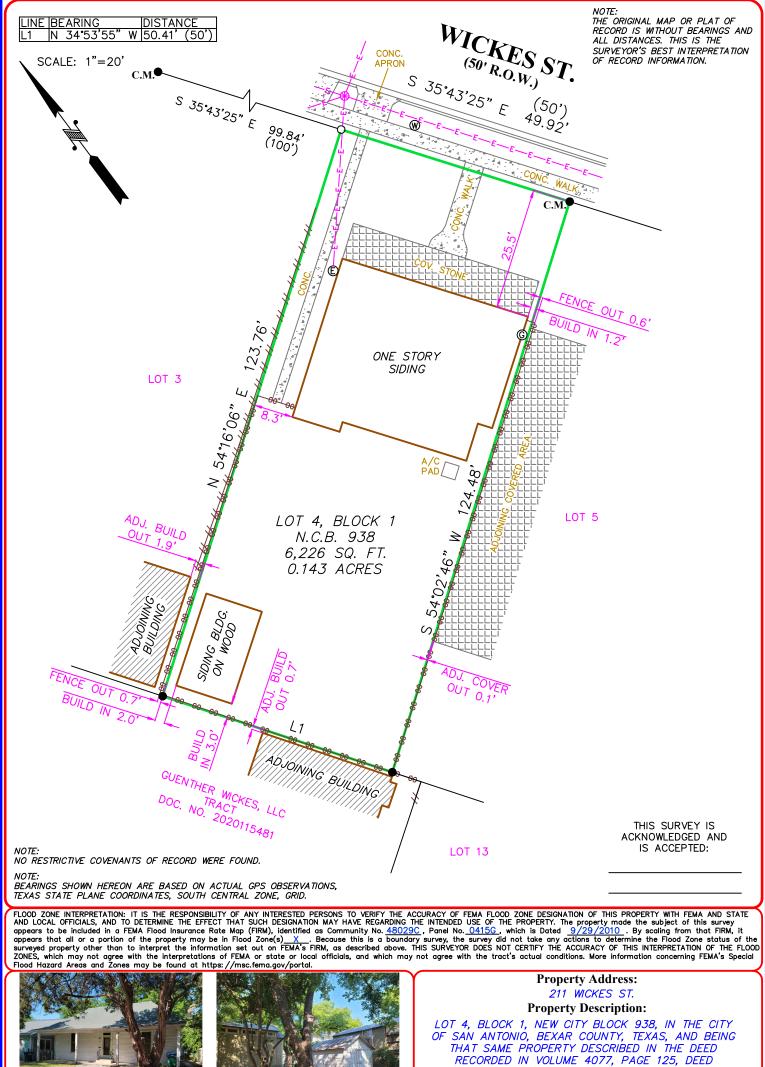

LOT 4, BLOCK 1, NEW CITY BLOCK 938, IN THE CITY OF SAN ANTONIO, BEXAR COUNTY, TEXAS, AND BEING THAT SAME PROPERTY DESCRIBED IN THE DEED RECORDED IN VOLUME 4077, PAGE 125, DEED RECORDS, BEXAR COUNTY, TEXAS.

Owner: LUTTON

damo

FIRM REGISTRATION NO. 10111700

P.O. BOX 1645 BOERNE, TEXAS 78006 PHONE (210) 372-9500 FAX (210) 372-9999

**LEGEND** 

ECCEND

FOUND 1/2" IRON ROD

SET 1/2" IRON ROD CAPPED WALS

RECORD INFORMATION

RECORD DIGNITY MONUMENT

POWER POLE

OVERHEAD ELECTRIC

= WATER METER
= GAS METER
= ELECTRIC METER
= WOOD FENCE
= CHAIN LINK FENCE

DWG: TW RVD: CC TITLE COMPANY: PRESIDIO

DATE:

I, MARK J. EWALD, Registered Professional Land Surveyor, State of Texas, certify that the above plat represents an actual survey made on the ground under my supervision, and that my professional opinion is that there are no discrepancies, conflicts, shortages in area or boundary lines, or any encroachment or overlapping of improvements, except as may appear herein, to the best of my knowledge and belief.

MARK J. EWALD
Registered Professional Land Surveyor
Texas Registration No. 5095