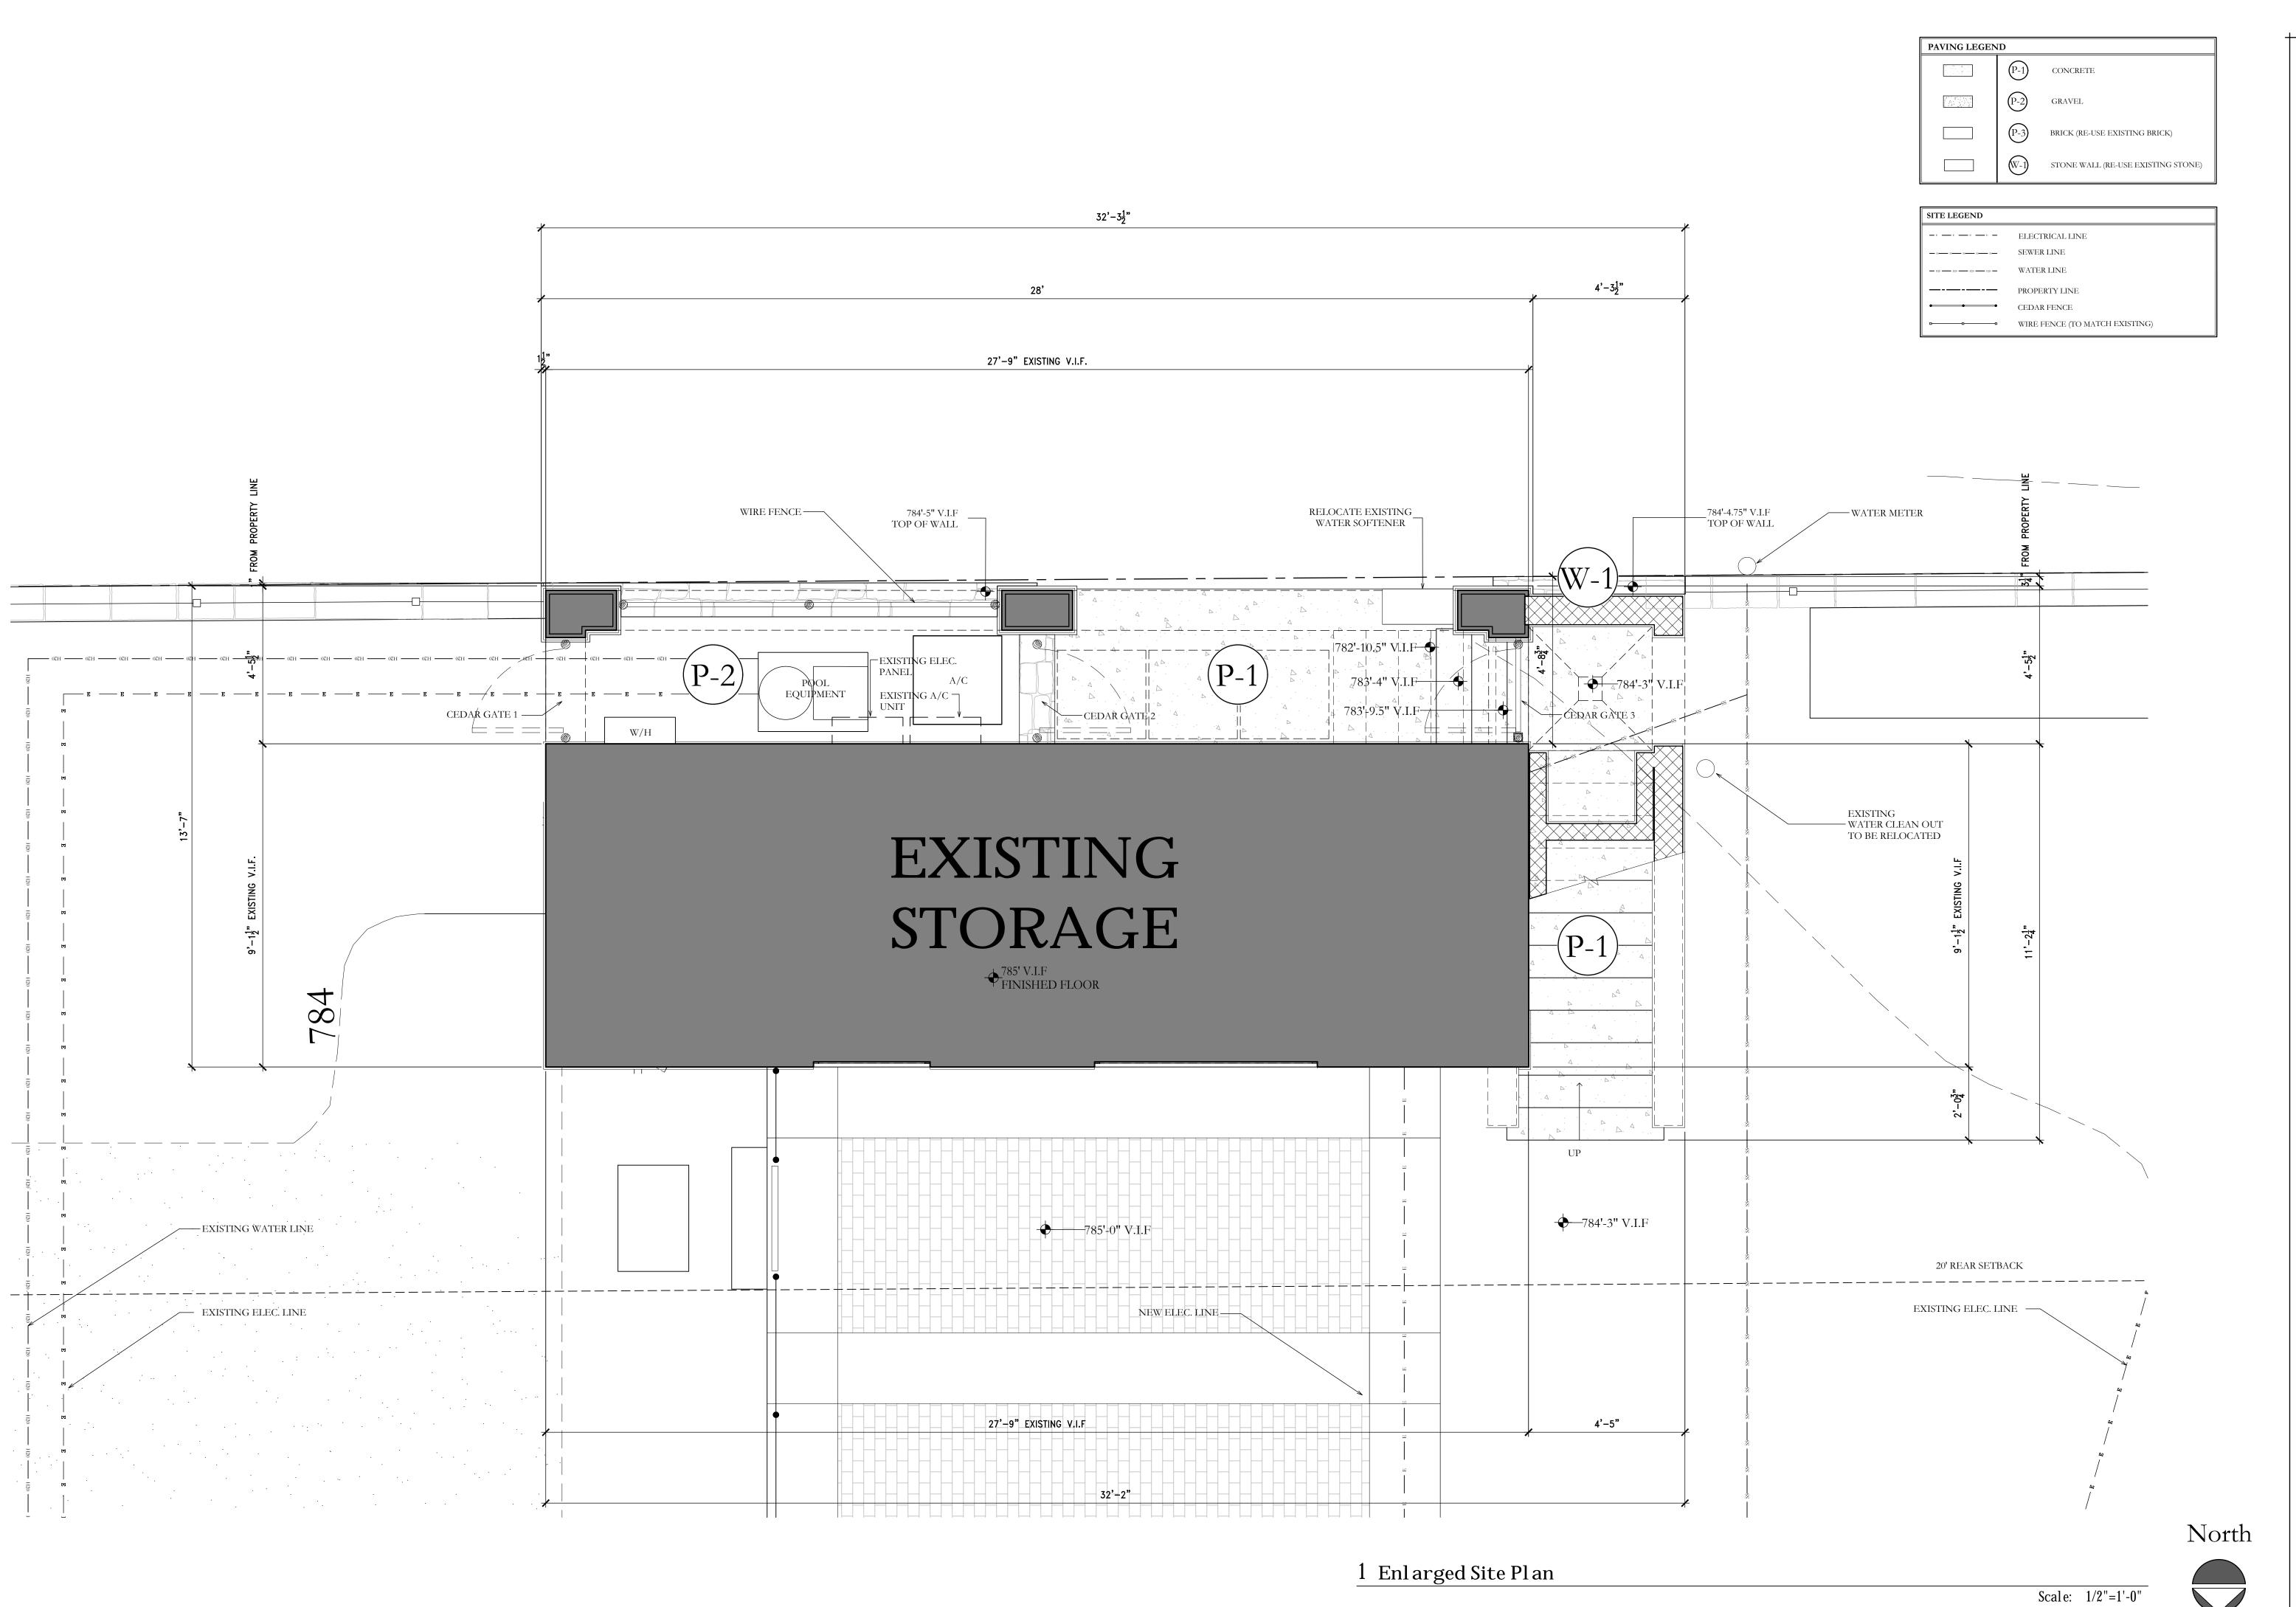

|--|

|                         | EXISTINC TODOCDADLW                                            | 7   |                                                                                                                                                                            |      |
|-------------------------|----------------------------------------------------------------|-----|----------------------------------------------------------------------------------------------------------------------------------------------------------------------------|------|
|                         |                                                                |     |                                                                                                                                                                            |      |
|                         |                                                                |     |                                                                                                                                                                            |      |
| · · · · · · · · · · · · |                                                                | РНҮ |                                                                                                                                                                            |      |
|                         | EXISTING TOPOGRAPHY<br>PROPOSED TOPOGRAPH<br>ABANDONED TOPOGRA | Y   |                                                                                                                                                                            |      |
|                         |                                                                |     | P-1 CONCRETE   P-2 GRAVEL   P-3 BRICK (RE-USE EXISTING BRICK)   W-1 STONE WALL (RE-USE EXISTING STORE)   - ELECTRICAL LINE   - SEWER LINE   - WATER LINE   - PROPERTY LINE | DNE) |
|                         |                                                                |     |                                                                                                                                                                            |      |