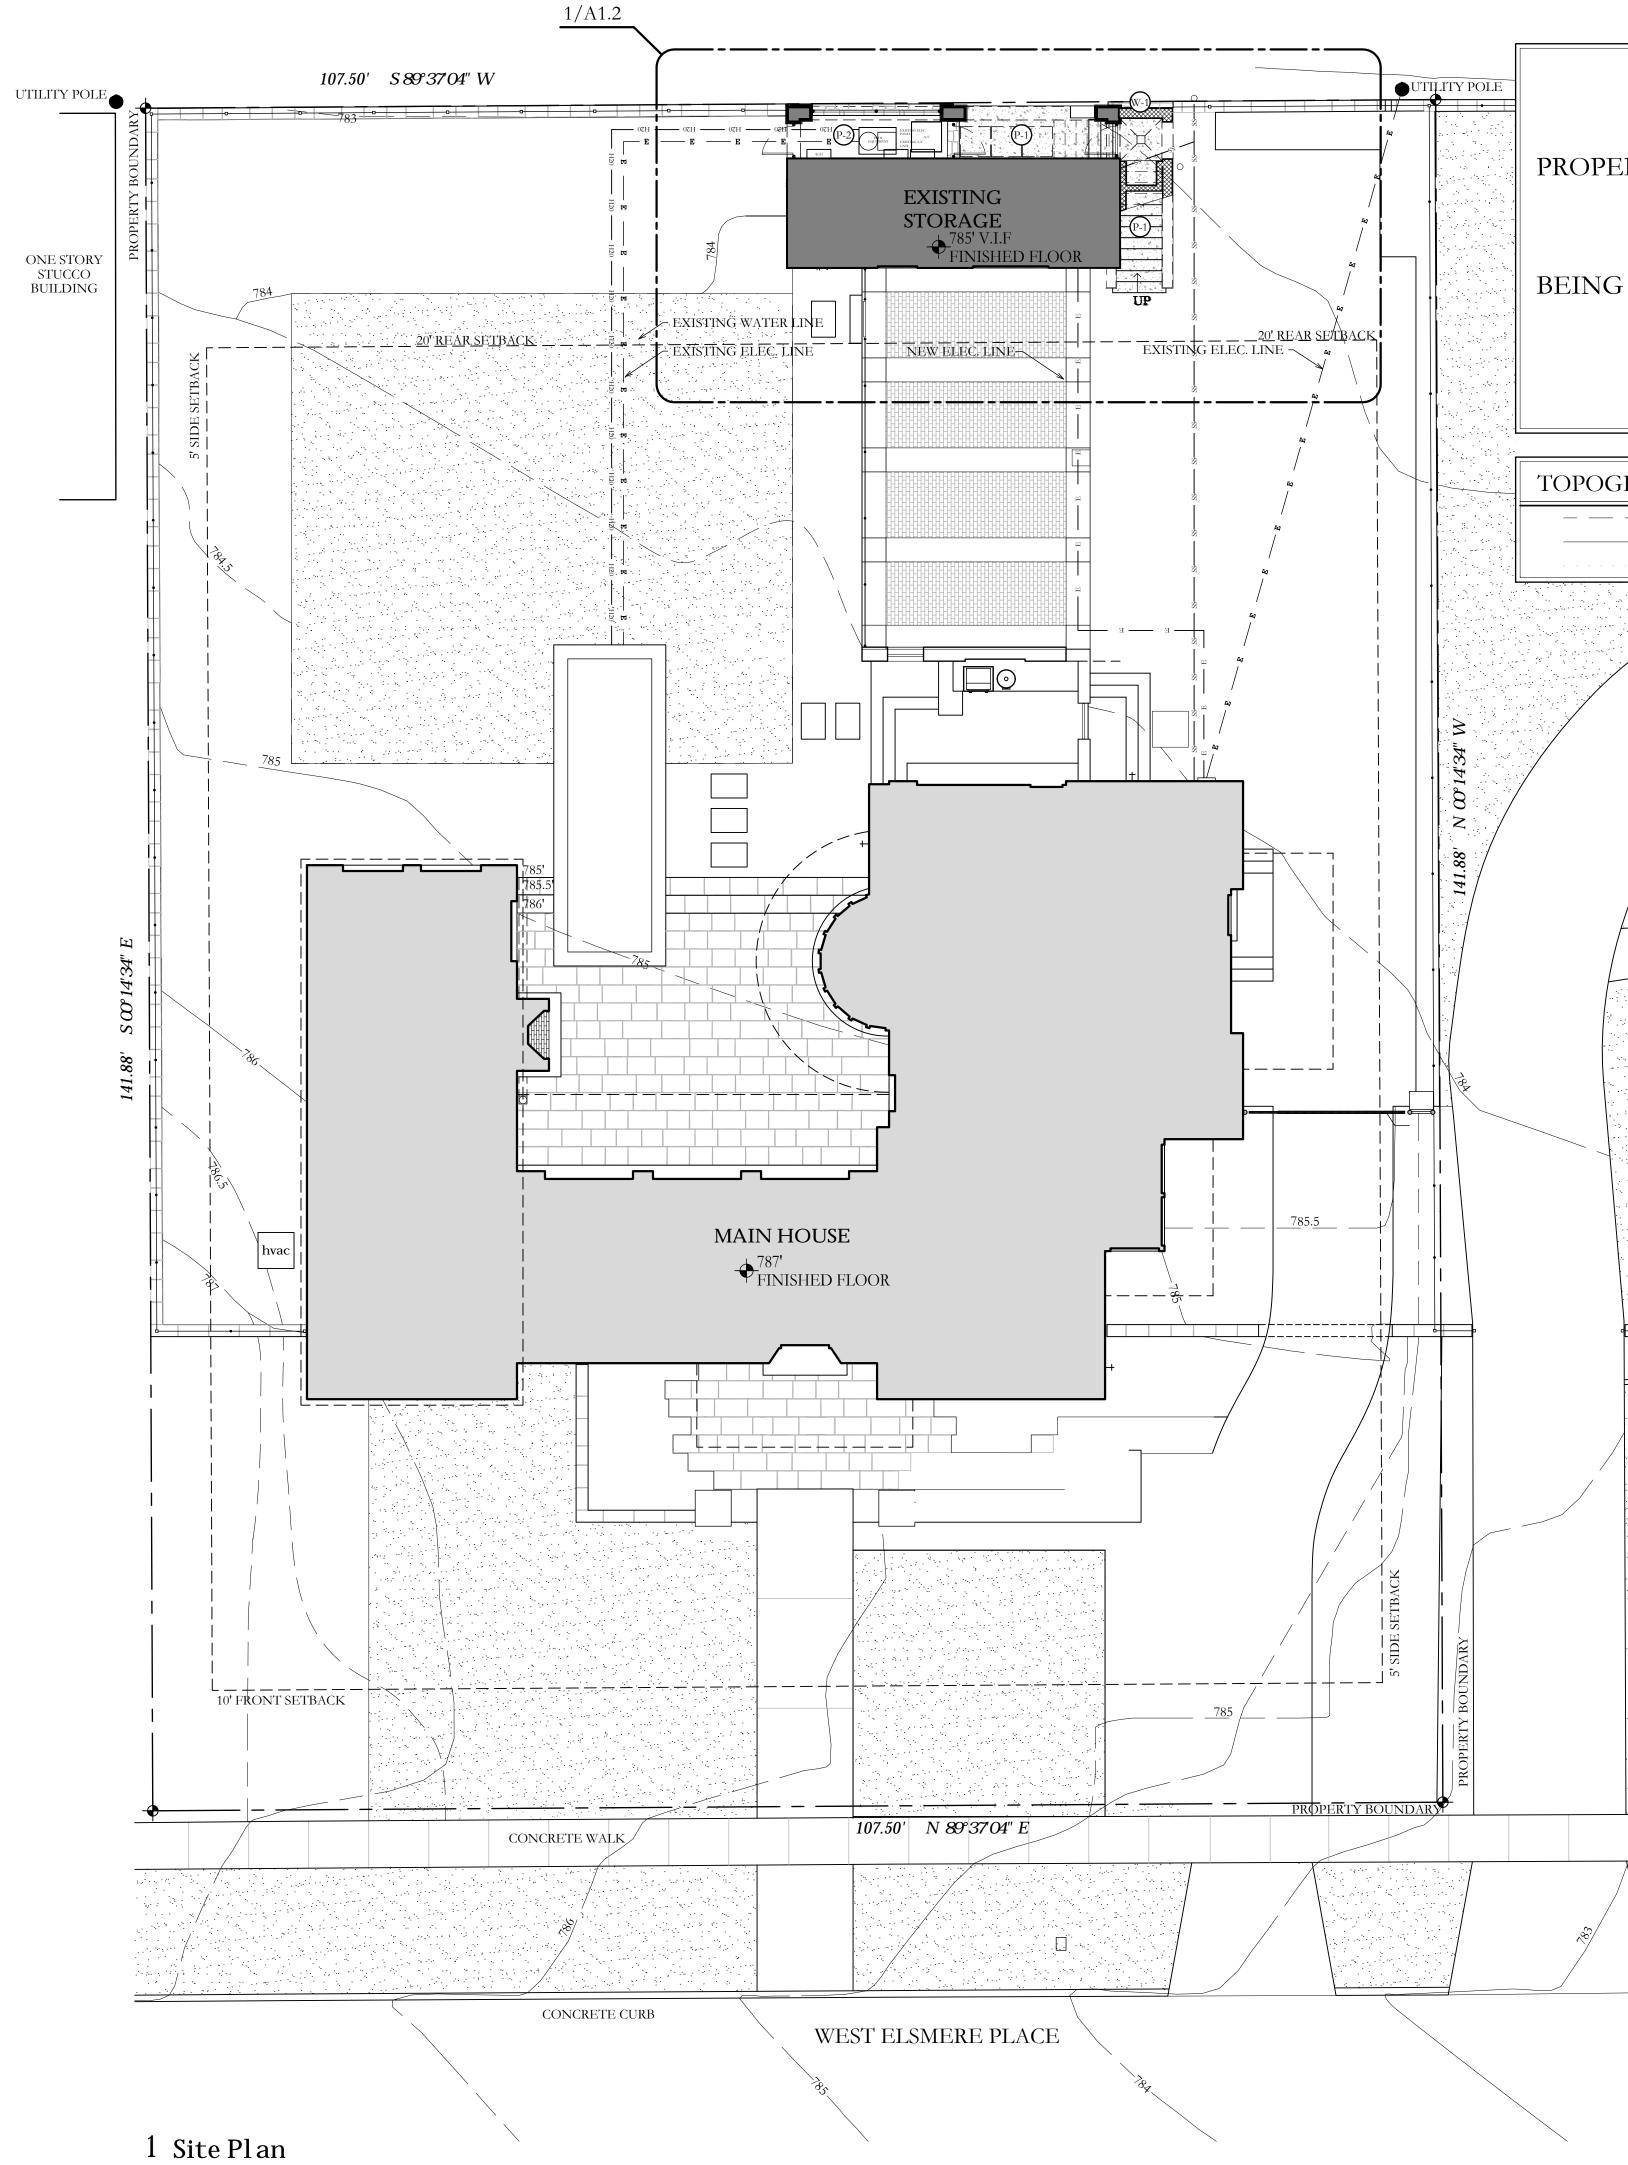

## LEGAL DESCRIPTION

PROPERTY ADDRESS

110 W. ELSMERE PL. SAN ANTONIO, TEXAS 78012

BEING THE WEST 7.5 FEET OF LOT 75 ALL OF LOTS 76, 77, 78 & 79 BLOCK 2 OF NCB 6382 OF MONTA VISTA IN THE CITY OF SAN ANTONIO BEXAR COUNTY, TEXAS 78012

|--|

|                         | EXISTINC TODOCDADLW                                            | 7   |                                                                                                                                                                            |      |
|-------------------------|----------------------------------------------------------------|-----|----------------------------------------------------------------------------------------------------------------------------------------------------------------------------|------|
|                         |                                                                |     |                                                                                                                                                                            |      |
|                         |                                                                |     |                                                                                                                                                                            |      |
| · · · · · · · · · · · · |                                                                | РНҮ |                                                                                                                                                                            |      |
|                         | EXISTING TOPOGRAPHY<br>PROPOSED TOPOGRAPH<br>ABANDONED TOPOGRA | Y   |                                                                                                                                                                            |      |
|                         |                                                                |     | P-1 CONCRETE   P-2 GRAVEL   P-3 BRICK (RE-USE EXISTING BRICK)   W-1 STONE WALL (RE-USE EXISTING STORE)   - ELECTRICAL LINE   - SEWER LINE   - WATER LINE   - PROPERTY LINE | DNE) |
|                         |                                                                |     |                                                                                                                                                                            |      |