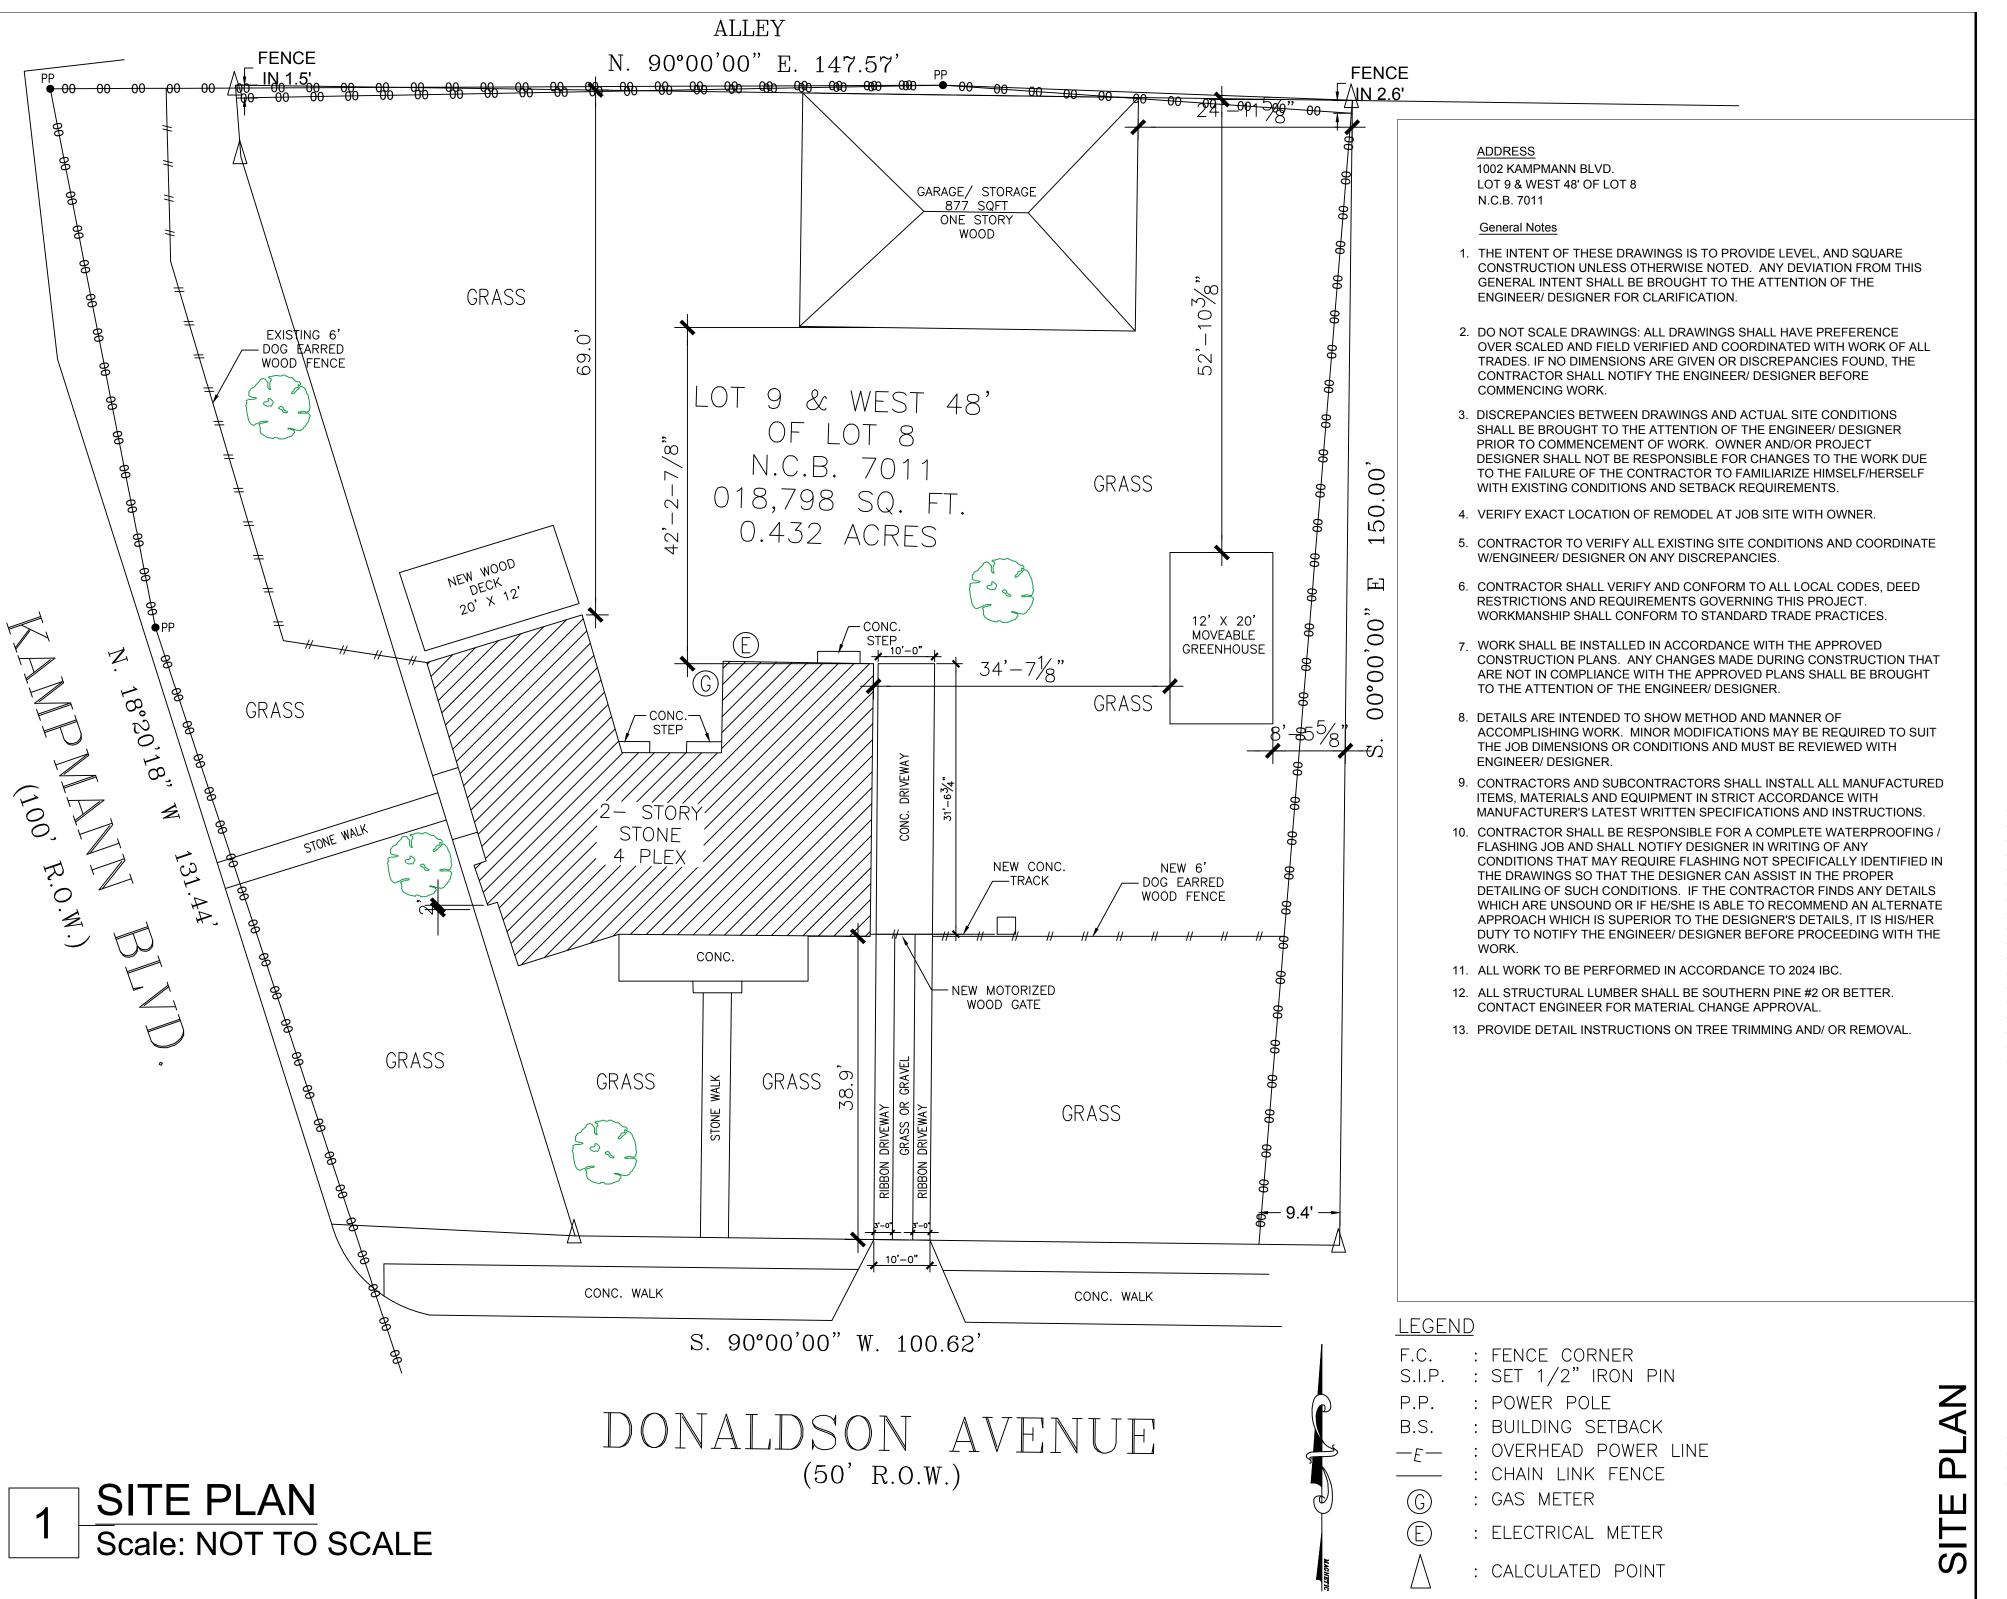

AO DESIGN, LLC

ADAN OCHOA
234 GROSVENOR
SAN ANTONIO, TEXAS

T. 210-632-2154 E. aodesign.ochoa@gmail.com

1002 KAMPMANN BLVD.

| SHEET INDEX |      |                       |
|-------------|------|-----------------------|
| 1           | A0.0 | COVER                 |
| 2           | A0.1 | INFORMATION SHEET     |
| 3           | A0.2 | SITE PLAN             |
| 4           | D1.0 | DEMO. PLAN/ ELEVATION |
| 5           | A1.0 | OVERALL PLAN          |
| 6           | A1.1 | FLOOR PLAN/ ELEVATION |
| 7           | A1.2 | OVERALL ELEVATIONS    |
|             |      |                       |
|             |      |                       |
|             |      |                       |
|             |      |                       |
|             |      |                       |
|             |      |                       |
|             |      |                       |
|             |      |                       |
|             |      |                       |
| _           |      |                       |
| _           |      |                       |