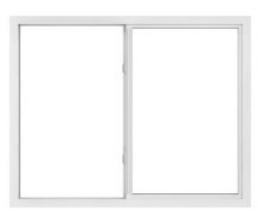

#### SINGLE SLIDER

Single Sliders have one operable sash that glides horizontally to the left or right for increased ventilation.

Single Slider window will be used on second floor because of the egress requirement and existing openings. See construction documents 1/A5