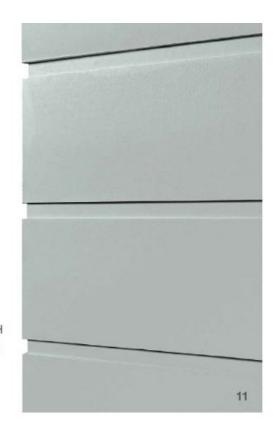

# SQUARE CHANNEL SIDING

- · Defined right-angle cuts
- · Uniquely wide channel exposure

| WIDTH<br>10.25 in<br>(9.0 in Exposure) | THICKNESS<br>5/8 in | TEXTURE<br>Smooth | FINISH<br>Primed | PROFILE<br>WIDTH x DEPTH<br>1.0 in x 0.263 in |
|----------------------------------------|---------------------|-------------------|------------------|-----------------------------------------------|
|                                        |                     |                   |                  |                                               |

Cover image features Square Channel Siding

Siding: color to be determined

Trim: Will be standard Hardi 0.75"x3.5"Trim