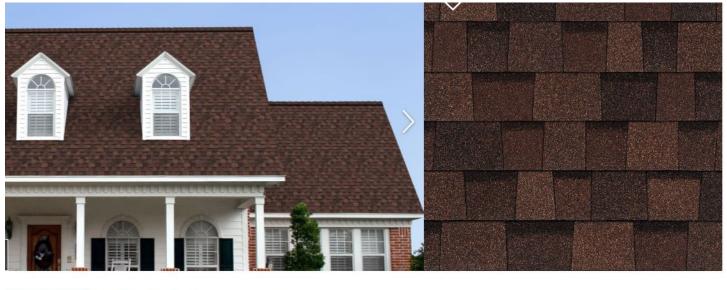

#### RIVERSIDE APARTMENTS

515 Riverside, San Antonio, Texas 78223

**Desert Rose** Driftwood

Roofing: color to be determined

Single Hung windows provide a timeless and classical aesthetic. The bottom sash slides vertically and tilts in for easy cleaning from inside the home.