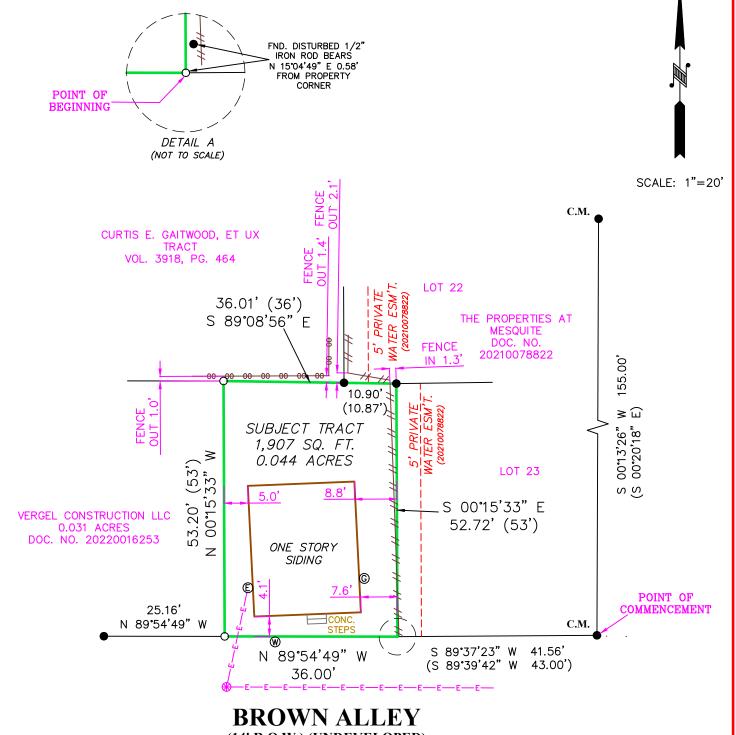

(14' R.O.W.) (UNDEVELOPED)

NOTE: BEARINGS SHOWN HEREON ARE BASED ON ACTUAL GPS OBSERVATIONS, TEXAS STATE PLANE COORDINATES, SOUTH CENTRAL ZONE, GRID.

NOTE: NO RESTRICTIVE COVENANTS OF RECORD WERE FOUND.

**Property Address:** 113 BROWN ALLEY

## **Property Description:**

BEING 0.044 ACRES OF LAND, MORE OR LESS, OUT OF LOTS 7 AND 8, BLOCK 17, NEW CITY BLOCK 568, IN THE CITY OF SAN ANTONIO, BEXAR COUNTY, TEXAS, AND BEING THAT SAME PROPERTY DESCRIBED IN A GENERAL WARRANTY DEED RECORDED IN VOLUME 15677, PAGE 1665, OFFICIAL PUBLIC RECORDS, BEXAR COUNTY, TEXAS, SAID 0.044 ACRES BEING MORE PARTICULARLY DESCRIBED BY METES AND BOUNDS ATTACHED HERETO:

= FND. 1/2" IRON ROD

= RECORD INFORMATION

= BUILDING SETBACK

= CONTROLLING MONUMENT

= POWER POLE

= ELECTRIC METER = GAS METER

= WATER METER
- WATER METER
- = OVERHEAD ELECTRIC
- = WOOD FENCE
- = CHAIN LINK FENCE
- SET 1/2" IRON ROD CAR