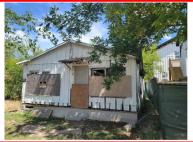

d in a FEMA Flood Insurance Rate Map (FIRM), identified as Community No. 48029C, Panel No. 0415G, which is Dated 9/29/2010. By scaling from that FIRM, it appears that all or a portion of the property may be in Flood Zone(s) \_\_\_\_\_\_. Because this is a boundary survey, the survey did not take any actions to determine the Flood Zone status of the surveyed property other than to interpret the information set out on FEMA's FIRM, as described above. THIS SURVEYOR DOES NOT CERTIFY THE ACCURACY OF THIS INTERPRETATION OF THE FLOOD ZONES, which may not agree with the interpretations of FEMA or state or local officials, and which may not agree with the tract's actual conditions. More information concerning FEMA's Special Flood Hazard Areas and Zones may be found at https://msc.fema.gov/portol.





**Property Address:** 113 BROWN ALLEY

## **Property Description:**

BEING 0.044 ACRES OF LAND, MORE OR LESS, OUT OF LOTS 7 AND 8, BLOCK 17, NEW CITY BLOCK 568, IN THE CITY OF SAN ANTONIO, BEXAR COUNTY, TEXAS, AND BEING THAT SAME PROPERTY DESCRIBED IN A GENERAL WARRANTY DEED RECORDED IN VOLUME 15677, PAGE 1665, OFFICIAL PUBLIC RECORDS, BEXAR COUNTY, TEXAS, SAID 0.044 ACRES BEING MORE PARTICULARLY DESCRIBED BY METES AND BOUNDS ATTACHED HERETO:

## Owner:

I, MARK J. EWALD, Registered Professional Land Surveyor, State of Texas, do hereby certify that the above plat represents an actual survey made on the ground under my supervision, and there are no discrepancies, conflicts, shortages in area or boundary lines, or any encroachment or overlapping of improvements, to the best of my knowled