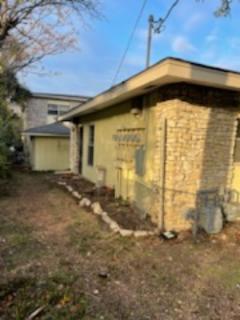

# 423 Dewey Place San Antonio - Responsible Landscaping Plan of > 50% Green Space

Prefer Artificial Grass Lawn or Zoysia - Turf Sod Drip Irrigation adjacent to House in planters

Remove all weeds, pavers and crushed granite Regrade area water to flow away from blds.

## **Planters**

Remove 4 inches of material, till in organic material, Mexican Sage Bush and Rosemary Bushes in 5 gallons of organic material, trailing rosemary - 1 gallon.