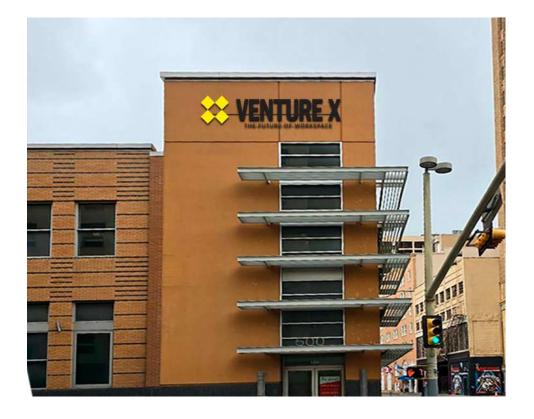

## SIGN 1 MOCKUP BY DAY

**MEASUREMENTS** 

11/16'

S

Т Ň

- 10 3/4"

ы

3' - 5 11/16'

**1** V1

#### **QUANTITY: 1** 17' - 3 1/8" W X 3'-10 3/4" H X 5" D

APPROX. 67.24 SQ FT

CHANNEL

LETTERS

MANUFACTURE AND INSTALL BACKLIT CHANNEL LETTERS

2 - MOUNTED ON RACEWAY

R1 / 0-0-00 / BC: DESCRIPTION