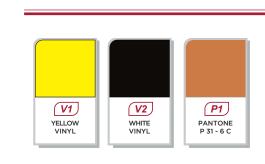

## SIGN 1 MOCKUP BY DAY

**MEASUREMENTS** 

11/16'

S

Т Ň

- 10 3/4"

ы

3' - 5 11/16'



**1** V1

### MOCKUP BY NIGHT



2 P1

2' - 7 5/8"

5/16"

**1 V**2



| Client: UNITED FRANCHISE GROUP     | CLIENT SIGNATURE: |
|------------------------------------|-------------------|
| Address: 500 NAVARRO STREET,       | x                 |
| Sales: BRANDON EWING Designer: TSP | PROPOSAL DRAW     |



17' - 3 1/8"

12' - 11 1/16"

THE FUTURE OF WORKSPACE

10' - 9 5/16"

SAL DRAWING



This sign is intended to be installed in accordance with the requirements of Article 600 of the National Electrical Code and/or other applicable local codes. This includes proper grounding and bonding of the sign.

BUILDING WALL

HALO LIT

CHANNEL LETTER

-RACEWAY

**SIDE VIEW** 

ଡ଼

grounding the bornways in the exclusive property of Signarama until approved and accepted through purchase by client named directly on drawing and may not be duplicated by other parties or