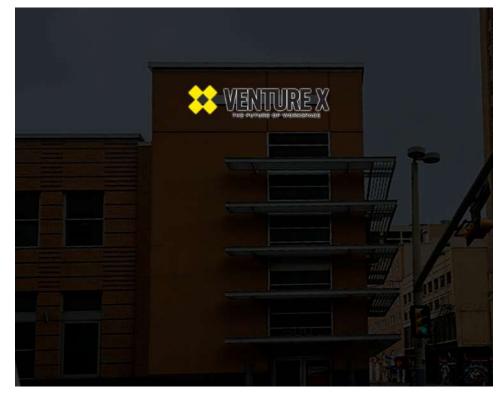

### MOCKUP BY NIGHT

2 P1

2' - 7 5/8"

5/16"

**1 V**2

| Client: UNITED FRANCHISE GROUP     | CLIENT SIGNATURE: |
|------------------------------------|-------------------|
| Address: 500 NAVARRO STREET,       | x                 |
| Sales: BRANDON EWING Designer: TSP | PROPOSAL DRAW     |