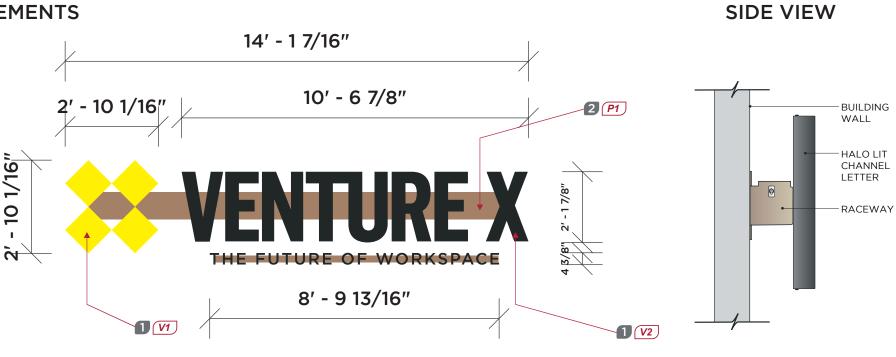

### **MEASUREMENTS**

1

- 2 1/4"

Ň.

|                                                                      | CLIENT SIGNATURE: |
|----------------------------------------------------------------------|-------------------|
| Address: 500 NAVARRO STREET,                                         | x                 |
| Location: SAN ANTONIO, TX, USA<br>Sales: BRANDON EWING Designer: TSP |                   |
|                                                                      | FINAL DRAWING     |

BUILDING WALL

HALO LIT

CHANNEL LETTER

-RACEWAY

**SIDE VIEW** 

ଡ଼

grounding the bornways in the exclusive property of Signarama until approved and accepted through purchase by client named directly on drawing and may not be duplicated by other parties or design fee will apply. Up to TWO revisions with your purchase. Additional revisions cost \$45 each. Your order will be processed upon receipt of this artwork approval.

#### **QUANTITY: 1** 14' - 1 7/16" W X 3'-2 1/4" H X 5" D

APPROX. 45 SQ FT

CHANNEL

LETTERS

MANUFACTURE AND INSTALL BACKLIT CHANNEL LETTERS

2 - MOUNTED ON RACEWAY

R1 / 0-0-00 / BC: DESCRIPTION